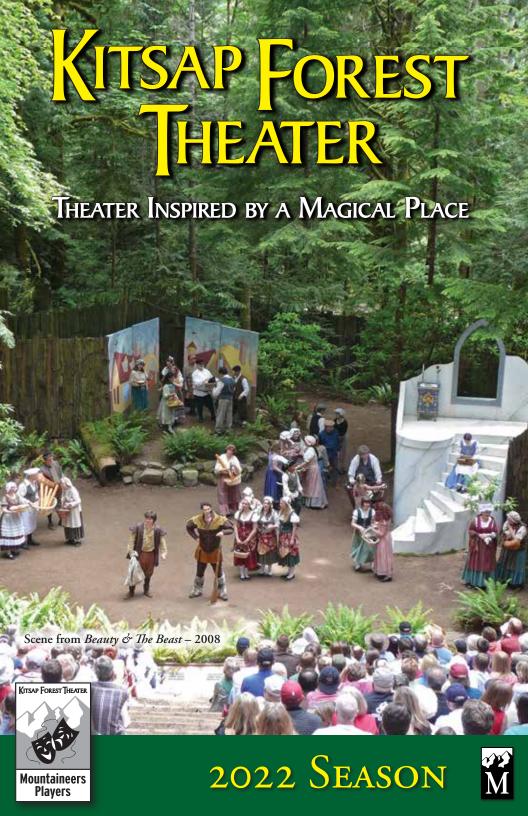

## KITSAP FOREST THEATER 2022 SEASON

All ages will delight in this fun and unique Northwest experience located 15 minutes from the Bremerton ferry dock. Enjoy a daycation with friends & family: picnic, hike to 'Big Tree', explore, play, and imagine.