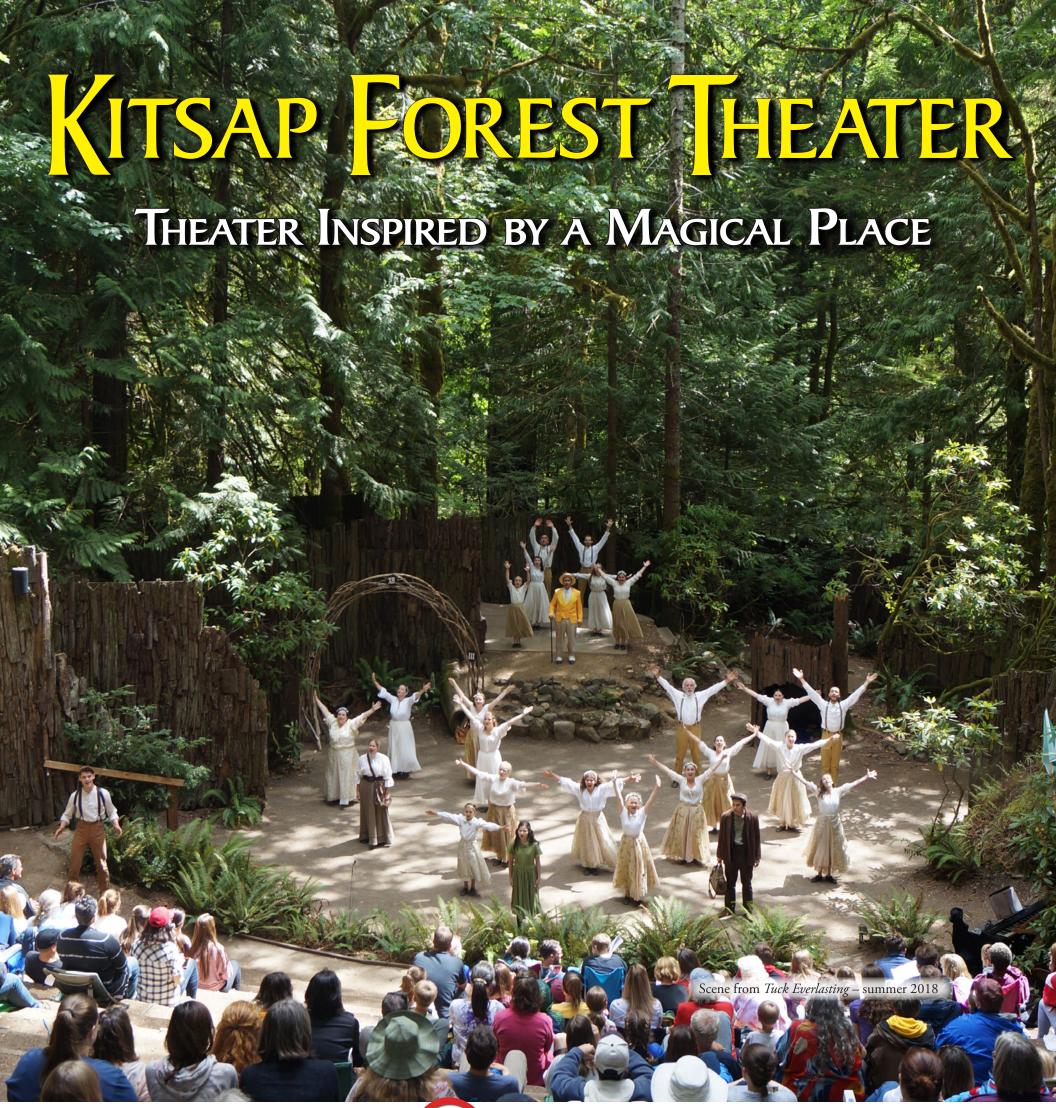

Escape to the Kitsap Forest Theater – Join us for a grand adventure! Stroll down the forested trail to our unique and breathtaking theater. We are located 15 minutes from the Bremerton Ferry dock – all ages will delight in this fun Northwest experience. Picnic under the firs before the show.